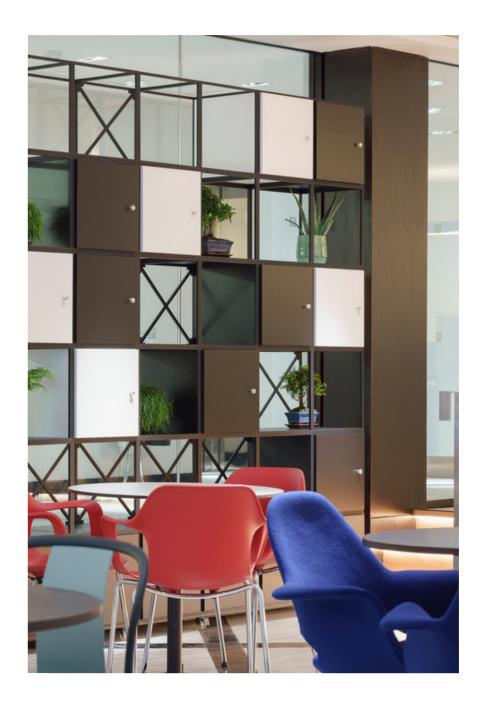

#### **Ground Floor Club Space** 5 School House Lane East, Dublin

Event Space Capacity: 30 seated, 50 standing.

On the ground floor of our building is our event space, with its striking copper bar and relaxed style seating it offers a flexible space, suitable for hosting a wide range of events. This is an ideal space to host a formal or more relaxed event.