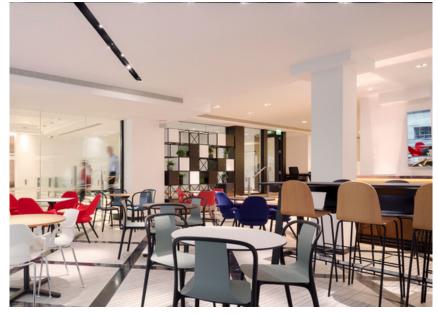

#### **Ground Floor Club Space** 5 School House Lane East, Dublin

Event Space Capacity: 30 seated, 50 standing.

On the ground floor of our building is our event space, with its striking copper bar and relaxed style seating it offers a flexible space, suitable for hosting a wide range of events. This is an ideal space to host a formal or more relaxed event.