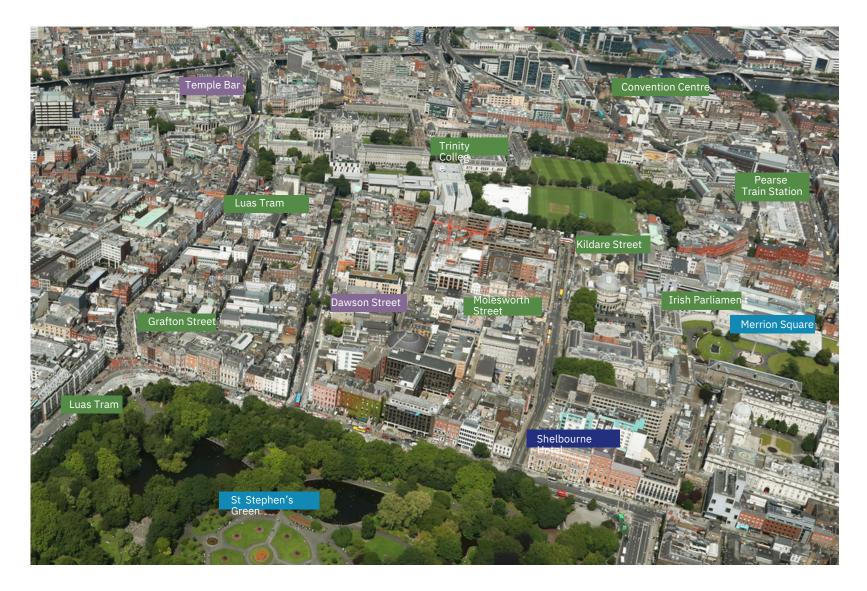

### Retail

Within 3 minutes' walk of Grafton Street, a prime shopping and dining location.

### Restaurants

Surrounded by fine dining restaurants and an excellent choice of coffee shops and cafés. Dawson Street is a 1 minute stroll and renowned for its fashionable bars.

## Transport

All of Dublin's transport links are close by, including both the red and green Luas tram lines. Dublin bike stations and numerous bus stops are on the doorstep and the Dart Railway (Pearse Station) is a ten minute walk.