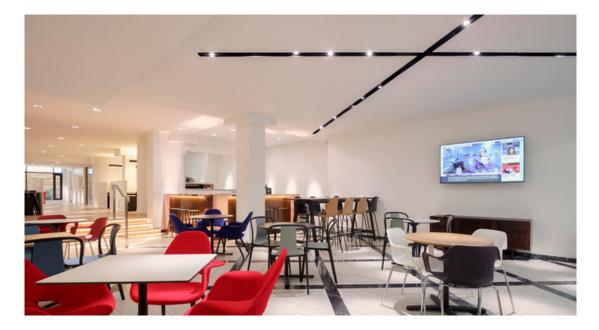

#### **Ground Floor Club Space** 5 School House Lane East, Dublin

Event Space Capacity: 30 seated, 50 standing.

On the ground floor of our building is our event space, with its striking copper bar and relaxed style seating it offers a flexible space, suitable for hosting a wide range of events. This is an ideal space to host a formal or more relaxed event.