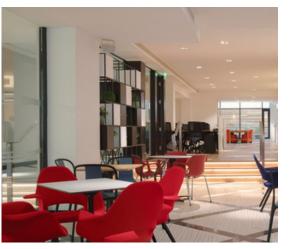

#### **Ground Floor Club Space** 5 School House Lane East, Dublin

Event Space Capacity: 30 seated, 50 standing.

On the ground floor of our building is our event space, with its striking copper bar and relaxed style seating it offers a flexible space, suitable for hosting a wide range of events. This is an ideal space to host a formal or more relaxed event.