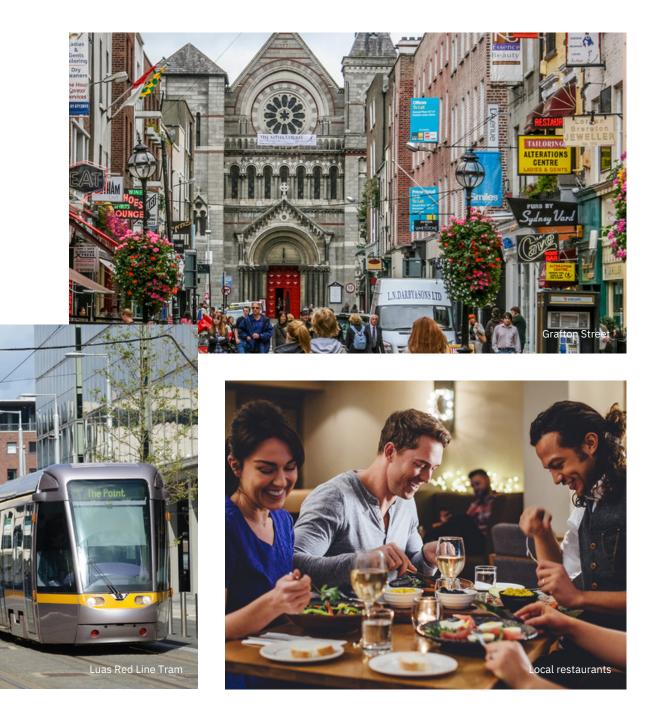

### Retail

Within 3 minutes' walk of Grafton Street, a prime shopping and dining location.

### Restaurants

Surrounded by fine dining restaurants and an excellent choice of coffee shops and cafés. Dawson Street is a 1 minute stroll and renowned for its fashionable bars.

## Transport

All of Dublin's transport links are close by, including both the red and green Luas tram lines. Dublin bike stations and numerous bus stops are on the doorstep and the Dart Railway (Pearse Station) is a ten minute walk.